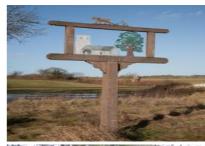

## SEMER PARISH COUNCIL ASSET REGISTER

VILLAGE SIGN - At junction of Watsons Hill and Bildeston Road. (Maintained by by the Parish Council) Nominal Value of £1.

WORKHOUSE GRAVEYARD - Footpath at bottom of Union Hill. (Maintained by the Parish Council) Nominal Value of £1