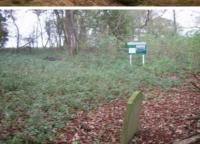

## SEMER PARISH COUNCIL ASSET REGISTER

VILLAGE SIGN - At junction of Watsons Hill and Bildeston Road. (Maintained by by the Parish Council) Nominal Value of £1.

WORKHOUSE GRAVEYARD - Footpath at bottom of Union Hill. (Maintained by the Parish Council) Nominal Value of £1