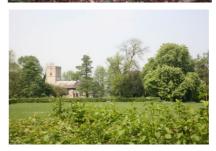

CHURCH MEADOW - Registered Charity No.1014927 (Approx  $4\frac{1}{2}$  Acres) at Watsons Hill. (Maintained by the Parish Council) Nominal Value of £1

LAPTOP - HP PAVILION 15bs104na - 15.6 INCH SCREEN, INTEL i5 PROCESSOR WITH MICROSOFT HOME AND STUDENT. PLUS LAPTOP CASE AND LOGITECH MOUSE - M220